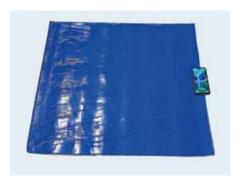

### Model 80 x 70 cm

Gel plate for motorcycle saddle

Length: 800 mm Depth: 700 mm

**Available thicknesses** 

- 10 mm - 15 mm