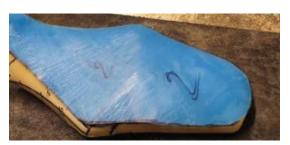

### Model 30 x 35 cm

Gel plate for motorcycle saddle

Length: 300 mm Depth: 350 mm

### **Available thicknesses**

- 10 mm - 15 mm

Gel plate for motorcycle saddle

Length: 800 mm Depth: 300 mm

**Available thicknesses** 

- 10 mm - 15 mm

### Model 80 x 70 cm

Gel plate for motorcycle saddle

Length: 800 mm Depth: 700 mm

**Available thicknesses** 

- 10 mm - 15 mm