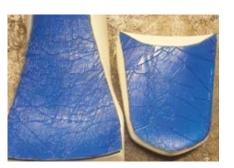

### Model 30 x 35 cm

Gel plate for motorcycle saddle

Length: 300 mm Depth: 350 mm

### **Available thicknesses**

- 10 mm - 15 mm

Gel plate for motorcycle saddle

Length: 800 mm Depth: 300 mm

**Available thicknesses** 

- 10 mm - 15 mm

### Model 80 x 70 cm

Gel plate for motorcycle saddle

Length: 800 mm Depth: 700 mm

**Available thicknesses** 

- 10 mm - 15 mm